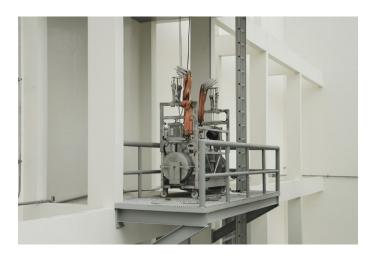

Safe access equipment type SafeAccess
Approximately 300m of climbing monorail with chain drive and motorised trolleys

Lacklers type SafeLackler Solution to reach the BMU system

Davit system Made in Aluminium

FBA PC Powered cradles sets For SafeAccess monorail and Davit system

Restraint system type SecuRail A facade guide system

Portable Davit system for the suspension of powered cradles

Climbing SafeAccess rail with cradle suspended.