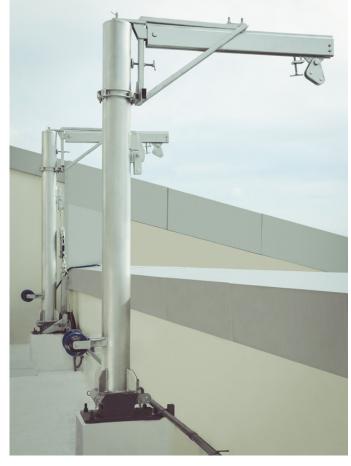

### Strategy

In cooperation with the architect's firm and our local partner in Philippines M/s Vonotec Inc., the concept of a climbing monorail in conjunction with powered cradles and special facade guide systems has been developed. To cope with the highest safety standards, an active climbing system with SafeAccess monorails and incorporated chain drive system has been installed.

Safe access equipment type SafeAccess
Approximately 300m of climbing monorail with chain drive and motorised trolleys

Lacklers type SafeLackler Solution to reach the BMU system

Davit system Made in Aluminium

FBA PC Powered cradles sets For SafeAccess monorail and Davit system

Restraint system type SecuRail A facade guide system

Portable Davit system for the suspension of powered cradles

Climbing SafeAccess rail with cradle suspended.