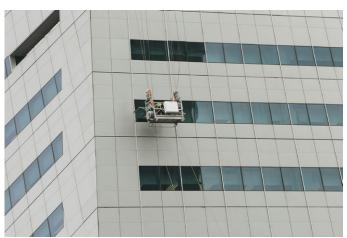

Globe Tower in Bonifacio Global City

Globe Tower 10/Jan/2017 2

For the lower terraces, a lightweight aluminium Davit system with modular powered cradles were installed. The inward recessed facades were covered by a SecuRail aluminium rail which was incorporated in the joints of the facade elements.

FBA PC Powered cradles sets For SafeAccess monorail and Davit system

Restraint system type SecuRail A facade guide system

Portable Davit system for the suspension of powered cradles

Climbing SafeAccess rail with cradle suspended.

SecuRail as restraint system for the cradle.

Globe Tower 10/Jan/2017 3

Cradle to courtyard maintenance.

Bespoke Climbing SafeAccess rail with special supports.

 $\,$  6 meter cradle to be suspended from Davit system.