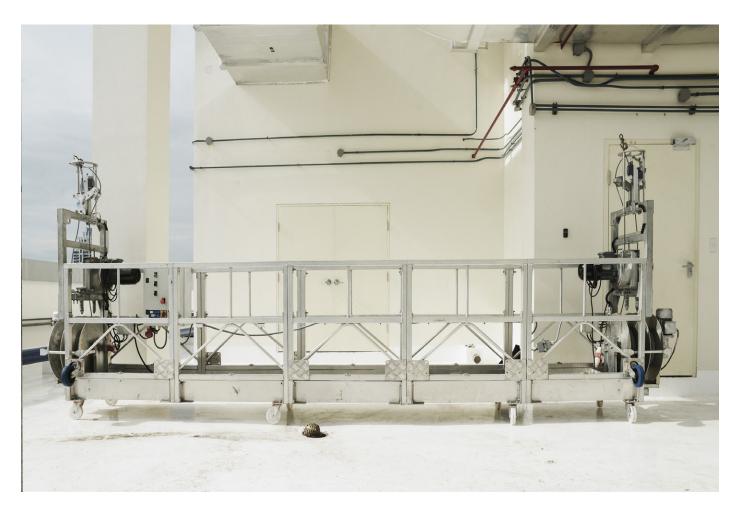

FBA PC Powered cradles sets For SafeAccess monorail and Davit system

Restraint system type SecuRail A facade guide system

Portable Davit system for the suspension of powered cradles

Climbing SafeAccess rail with cradle suspended.

SecuRail as restraint system for the cradle.

Globe Tower 10/Jan/2017 3

Cradle to courtyard maintenance.

Bespoke Climbing SafeAccess rail with special supports.

 $\,$  6 meter cradle to be suspended from Davit system.